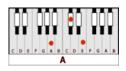

### **GUITAR / KEYBOARD CHORDS:**

A = xo222o

В

**G**= 320003

Α

C= x32010

D