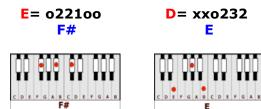

### **GUITAR / KEYBOARD CHORDS:**

A = xo222o

В

**G**= 320003

Α

C= x32010

D