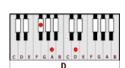

### **GUITAR / KEYBOARD CHORDS:**

A = xo222o

В

**G**= 320003

Α

C= x32010

D