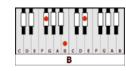

### **GUITAR / KEYBOARD CHORDS:**

A = xo222o

В

**G**= 320003

Α

C= x32010

D